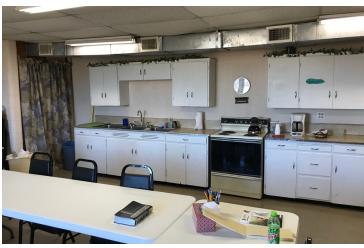

### **PROPERTY OVERVIEW**

Former school building more recently used as church.

# **NEW BEGINNINGS**

7525 SUDER AVE., ERIE, MI 48133