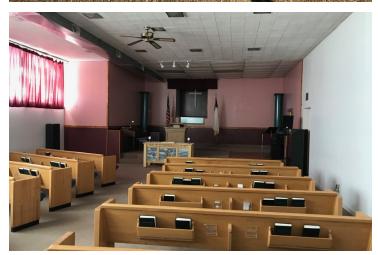

### **PROPERTY OVERVIEW**

Former school building more recently used as church.

# **NEW BEGINNINGS**

7525 SUDER AVE., ERIE, MI 48133