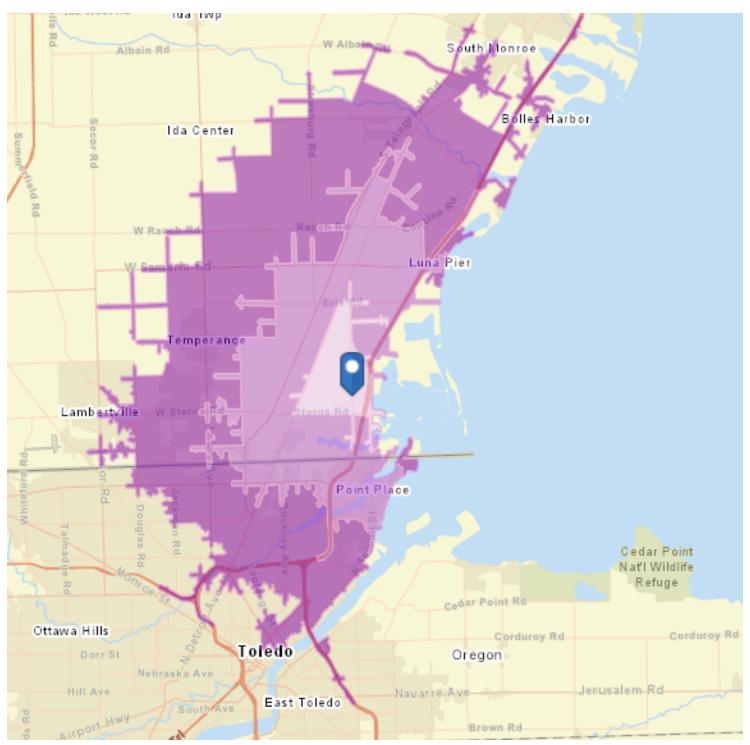

# **DRIVE TIMES**

7525 SUDER AVE., ERIE, MI 48133

#### **DEMOGRAPHICS**

|                   | 1 MILE   | 5 MILES  | 10 MILES |
|-------------------|----------|----------|----------|
| Total Households  | 268      | 17,074   | 126,299  |
| Total Population  | 648      | 43,475   | 317,062  |
| Average HH Income | \$62,106 | \$55,139 | \$47,699 |